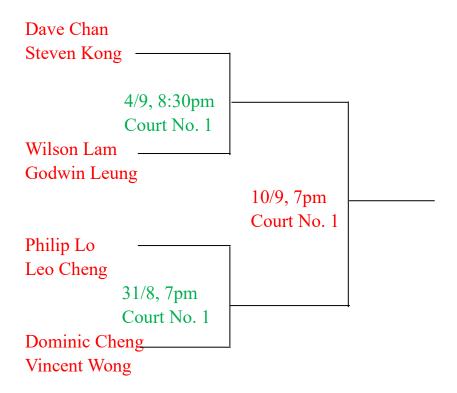

#### **Centenarian Doubles**

With mutual consent, the dates set for matches can only be brought forward .

No postponement of matches will be allowed.