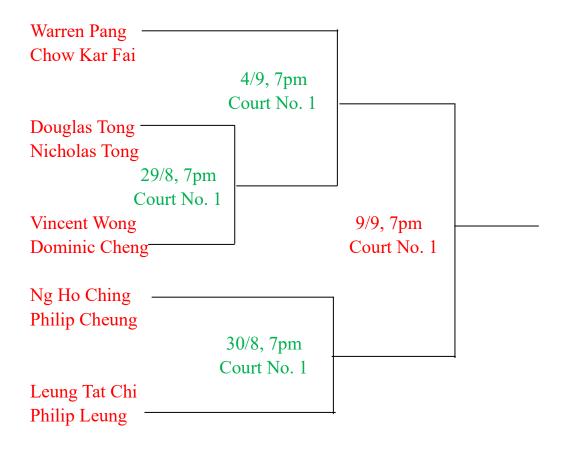

#### **Gentlemen Doubles – Division I**

With mutual consent, the dates set for matches can only be brought forward .
No postponement of matches will be allowed.