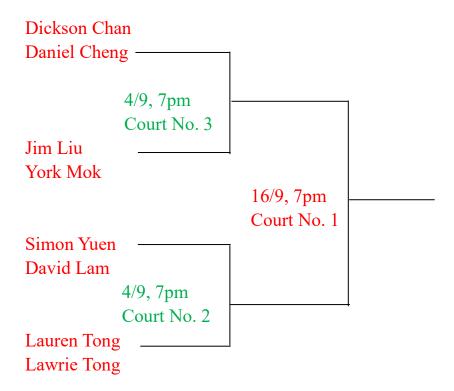

### **Gentlemen Doubles – Division III**

With mutual consent, the dates set for matches can only be brought forward .

No postponement of matches will be allowed.