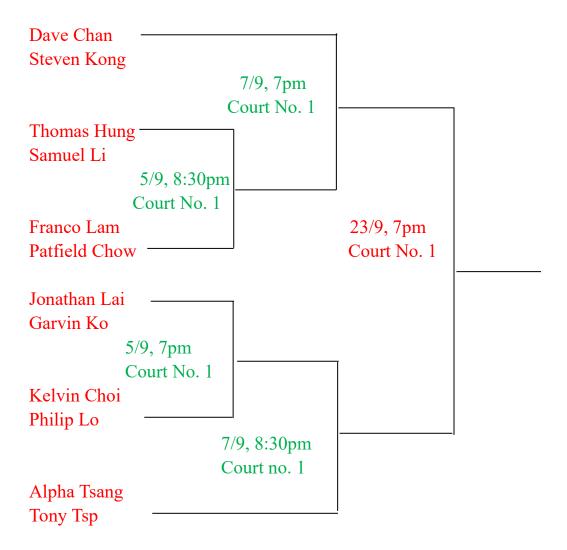

#### **Gentlemen Doubles – Division II**

With mutual consent, the dates set for matches can only be brought forward .

No postponement of matches will be allowed.