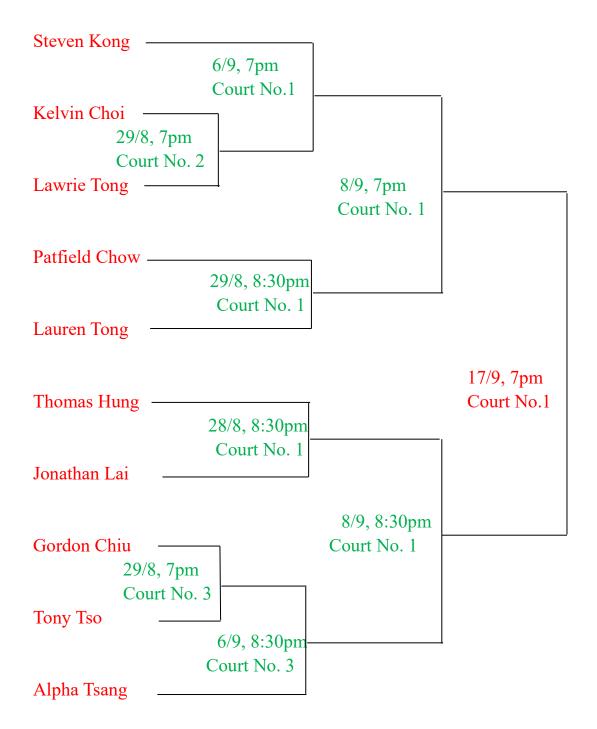

## **Gentlemen Singles – Division II**

With mutual consent, the dates set for matches can only be brought forward .
No postponement of matches will be allowed.