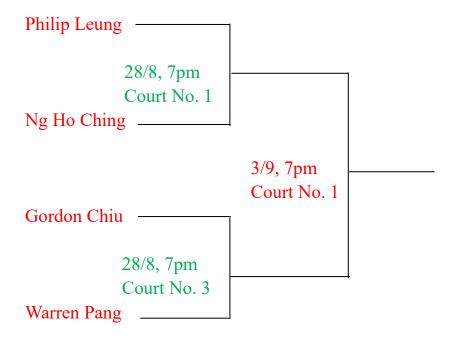

### **Gentlemen Singles – Division I**

With mutual consent, the dates set for matches can only be brought forward .

No postponement of matches will be allowed.