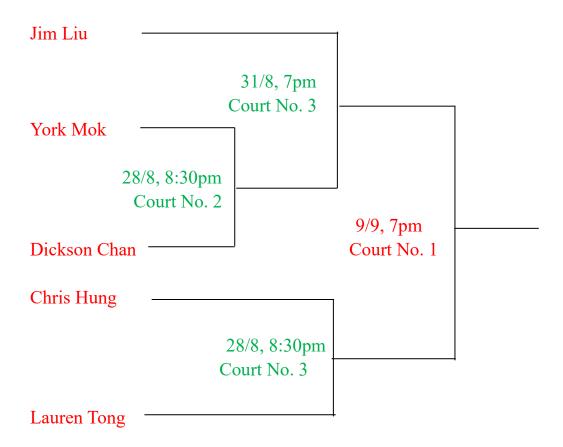

# **Gentlemen Singles – Division III**

With mutual consent, the dates set for matches can only be brought forward . No postponement of matches will be allowed.